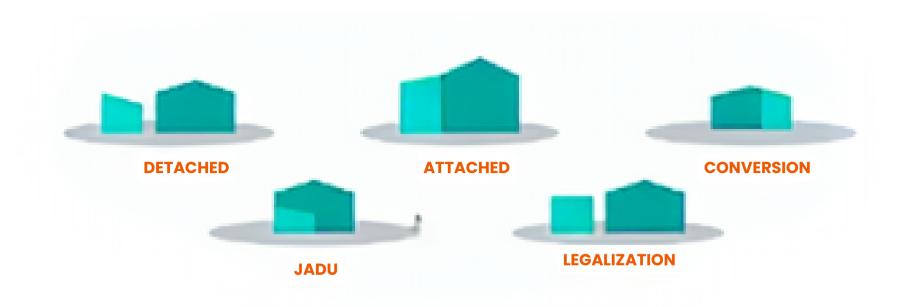

### Size and Setback Information

Sizes can vary from a minimum of 150 square feet to a maximum of 1200 square feet. Setbacks can range from 4 feet to 6 feet or more, depending on the area City\County.